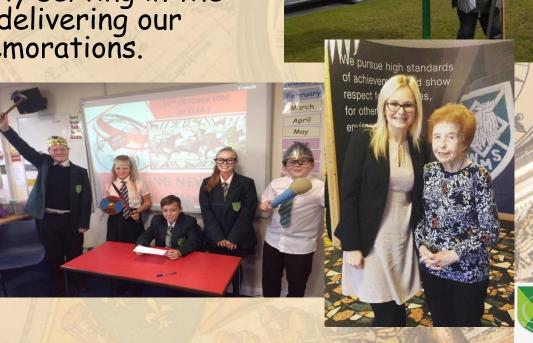

#### Enrichment in history

The Woodhouse Academy history experience is complimented by cross-curricular links with English, geography, RE, food technology and music. Our enrichment programme is designed to bring history alive and in previous years we have enjoyed visits from a 'medieval knight' from Warwick Castle, various Holocaust survivors provided by the Holocaust Educational Trust and a soldier currently serving in the West Mercia Regiment delivering our Remembrance commemorations.