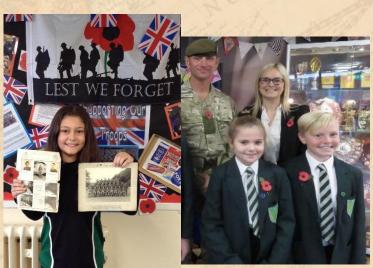

#### Enrichment in history

The Woodhouse Academy history experience is complimented by cross-curricular links with English, geography, RE, food technology and music. Our enrichment programme is designed to bring history alive and in previous years we have enjoyed visits from a 'medieval knight' from Warwick Castle, various Holocaust survivors provided by the Holocaust Educational Trust and a soldier currently serving in the West Mercia Regiment delivering our Remembrance commemorations.